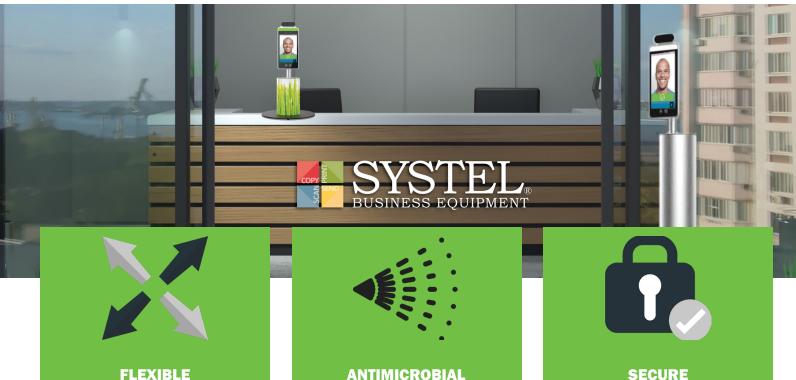

## **Take control of your work environment!**

HP Meridian's Personnel Management Solution features check-in and temperature verification capabilities. The solution can also be programmed for facial identification, with users easily added in a few short clicks. Designed to help protect the health and safety of both employees and guests by preventing anyone with a temperature from entering a facility, alerts can be added to sound when those above the temperature threshold and those without access attempt to enter.

## **CUSTOM SIZES AND CONFIGURATIONS AVAILABLE**

- Stands available with antimicrobial powder coat finish
- Freestanding & countertop options

Meridian Kiosks are flexible in

design. The Personnel Management

Solution is available in freestanding

and countertop configurations.

- Curved and flat sided units to adhere to customer preferences
- Supports detection and tracking of multiple people at the same time
- Facial recognition library up to 30,000 people
- Graphic template available for download
- 2 million pixel camera
- 2.5 W / 4R speakers
- 8.0 inch IPS LCD screen

Create alerts when individuals

above the temperature threshold

and those without access attempt

to enter.

800.849.5900 · systeloa.com/meridian-kiosks